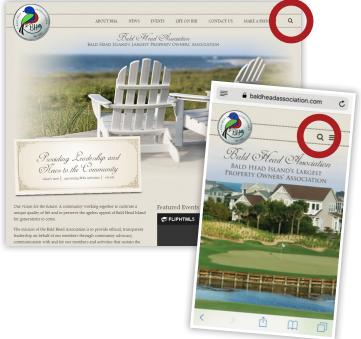

*Ta da!* Enter the search function on BHA's website. On your PC, laptop, tablet or smartphone, select the magnifying glass icon in the top right area and type in your key word. Search words are not case sensitive. A list of search results will appear. Simply click on the link that most closely resembles what you are looking for.